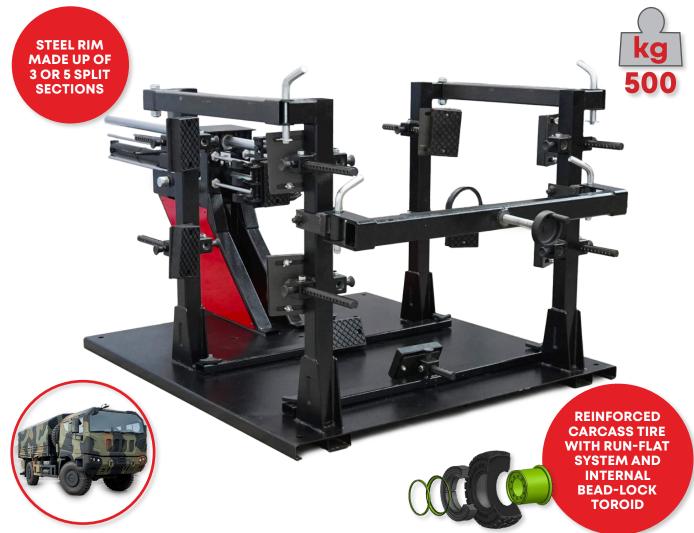

# Military Wheel Solution 20 MILITARY EQUIPMENT

Designed for the maintenance of military and defense vehicle tires equipped with Hutchinson RFT run-flat systems. This equipment is solid, robust, and engineered to ensure maximum operational efficiency. It allows safe and practical handling of every phase of work on reinforced carcass tires with a **toroidal** insert.

### POWER. PRECISION. TOTAL SAFETY.

Thanks to the mobile and independent hydraulic power unit, the equipment provides a pushing force of 45,000 N for the extraction and reinsertion of the bead lock **toroid**. A complete system with dedicated accessories and proportional control valves that simplifies operations and protects the operator

#### **TECHNICAL DATA**

| MAXIMUM WHEEL DIAMETER                         | 1600 mm            |
|------------------------------------------------|--------------------|
| MAXIMUM WHEEL WIDTH                            | 650 mm             |
| MOST COMMON TIRE TYPES<br>(FOR REFERENCE ONLY) | 12.00R20           |
|                                                | 14.00R20           |
|                                                | 16.00R20           |
|                                                | 325/85R16          |
|                                                | 335/80R20          |
|                                                | 365/80R20          |
|                                                | 395/85R20          |
| MAXIMUM WHEEL WEIGHT                           | 500 kg             |
| CLAMPING CAPACITY                              | 14"-26"            |
| RUN FLAT SYSTEM TYPE                           | HUTCHINSON VFI     |
| DIMENSIONS                                     | 3000X1300X1050     |
| POWER SUPPLY                                   | 400/3/50-60        |
|                                                | 230/3/50-60        |
| CONTROL SYSTEM                                 | HYDRAULIC – MANUAL |
| WEIGHT                                         | 500 kg             |