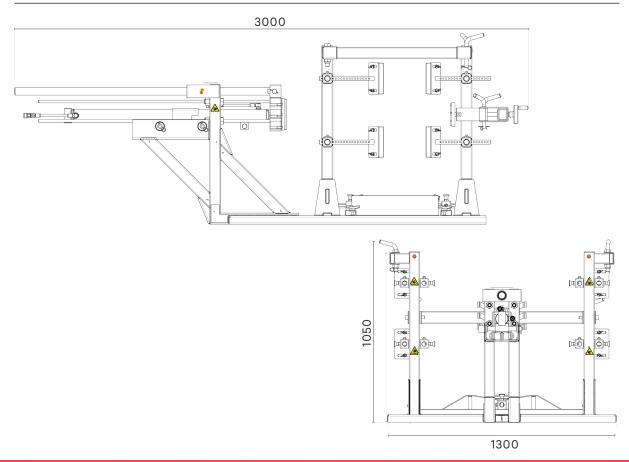

### DIMENSIONS

#### **TECHNICAL DATA**

| MAXIMUM WHEEL DIAMETER                         | 1600 mm            |
|------------------------------------------------|--------------------|
| MAXIMUM WHEEL WIDTH                            | 650 mm             |
| MOST COMMON TIRE TYPES<br>(FOR REFERENCE ONLY) | 12.00R20           |
|                                                | 14.00R20           |
|                                                | 16.00R20           |
|                                                | 325/85R16          |
|                                                | 335/80R20          |
|                                                | 365/80R20          |
|                                                | 395/85R20          |
| MAXIMUM WHEEL WEIGHT                           | 500 kg             |
| CLAMPING CAPACITY                              | 14"-26"            |
| RUN FLAT SYSTEM TYPE                           | HUTCHINSON VFI     |
| DIMENSIONS                                     | 3000X1300X1050     |
| POWER SUPPLY                                   | 400/3/50-60        |
|                                                | 230/3/50-60        |
| CONTROL SYSTEM                                 | HYDRAULIC – MANUAL |
| WEIGHT                                         | 500 kg             |